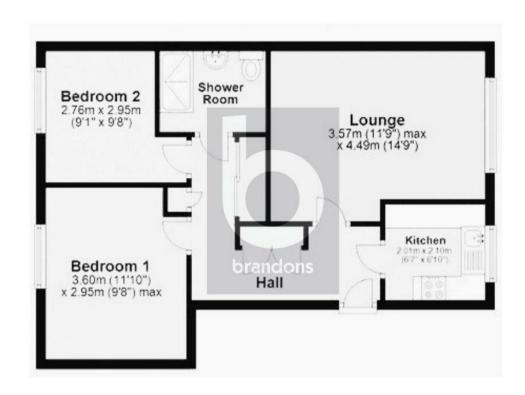

## brandons

A chance to acquire 70% ownership of a ground floor retirement flat for the over 55yrs' located within a sought after Goldsworth Park location. The accommodation comprises; two bedrooms, lounge/diner overlooking the communal gardens, kitchen and bathroom. Additional features include double glazed windows, gas central heating, useful storage space and private residents car park.